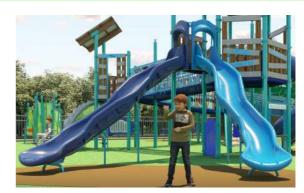

## YOUR COMMUNITY'S UNLIMITED PLAY PLAYGROUND

- · Safe, smooth, spongy surfacing
- Quiet Area
- Fully ramped to the top play element
- · Specialized seating and handholds
- Slanted/graduated climbing elements
- Two Large Swing Sets
- Music Area

- · Roller and molded slides
- In ground Merry Go Round
- Parallel play
- Lots of shade
- Fun, educational play panels
- Imaginative Play
- Inclusive seats on swingset and Zip Line
- Generation Swings