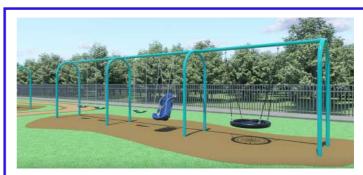

## YOUR COMMUNITY'S UNLIMITED PLAY PLAYGROUND

- · Safe, smooth, spongy surfacing
- Quiet Area
- Fully ramped to the top play element
- · Specialized seating and handholds
- Slanted/graduated climbing elements
- Two Large Swing Sets
- Music Area

Swing Set with Inclusive Swing & Generation Swing \$22,000.00

Crawl through Log \$16,000.00

Balancing Logs and Custom Waterfall Climber \$24,500.00

Double Slalom Slides \$18,000.00

Monkey Lean Out Seat \$2,800.00