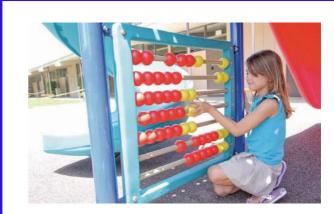

Spiral Slide \$8,000.00

Simon Says Panel \$4,000.00

Eagle Nest and Wooden Roof Two available \$30,000.00 each

Tree Stumps & Rock Steppers \$12,500.00

Abacus Panel \$1,100.00

Disco Party Panel \$4,200.00

Snow Board Railings \$7,200.00 per pair - 4 pairs available