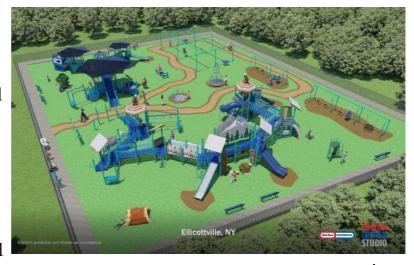

## YOUR COMMUNITY'S UNLIMITED PLAY PLAYGROUND

- · Safe, smooth, spongy surfacing
- Quiet Area
- Fully ramped to the top play element
- · Specialized seating and handholds
- Slanted/graduated climbing elements
- Two Large Swing Sets
- Music Area

- · Roller and molded slides
- In ground Merry Go Round
- Parallel play
- Lots of shade
- Fun, educational play panels
- Imaginative Play
- Inclusive seats on swingset and Zip Line
- Generation Swings