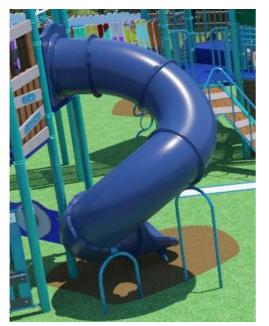

Spiral Slide \$8,000.00

Simon Says Panel \$4,000.00

Eagle Nest and Wooden Roof Two available \$30,000.00 each

Tree Stumps & Rock Steppers \$12,500.00

Abacus Panel \$1,100.00

Disco Party Panel \$4,200.00

Snow Board Railings \$7,200.00 per pair - 4 pairs available