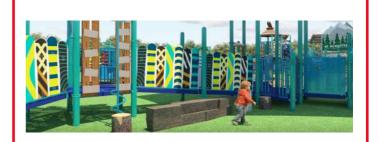

## YOUR COMMUNITY'S UNLIMITED PLAY PLAYGROUND

- · Safe, smooth, spongy surfacing
- Quiet Area
- Fully ramped to the top play element
- · Specialized seating and handholds
- Slanted/graduated climbing elements
- Two Large Swing Sets
- Music Area

- · Roller and molded slides
- In ground Merry Go Round
- Parallel play
- Lots of shade
- Fun, educational play panels
- Imaginative Play
- Inclusive seats on swingset and Zip Line
- Generation Swings