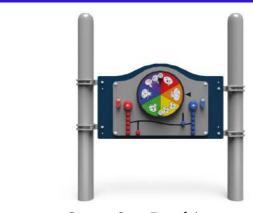

Spiral Slide \$8,000.00

Simon Says Panel \$4,000.00

Eagle Nest and Wooden Roof Two available \$30,000.00 each

Tree Stumps & Rock Steppers \$12,500.00

Abacus Panel \$1,100.00

Disco Party Panel \$4,200.00

Snow Board Railings \$7,200.00 per pair - 4 pairs available