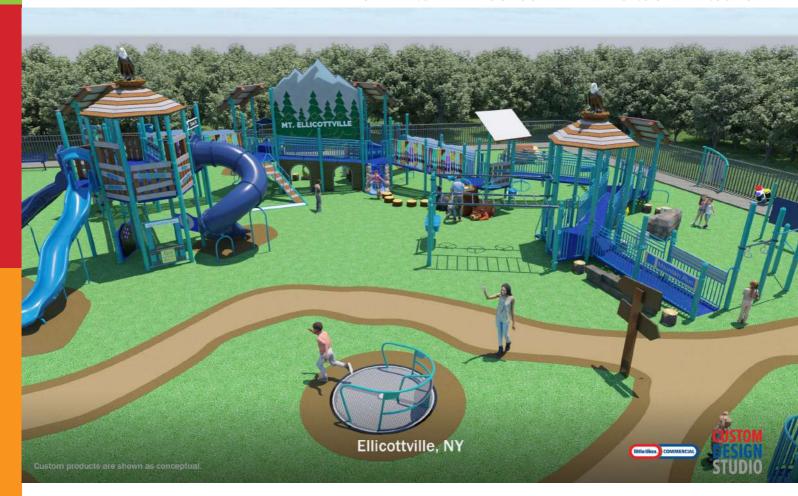

To be located in Ellicottville, New York this playground will be an Unlimited Play inclusive playground — a place where limitations will be forgotten and differences are celebrated!

#### THE VISION

To create an inclusive place in Cattaraugus County for intergenerational play where children and people of all ages and of all ability levels, can explore, engage, learn and have fun side by side.

## YOUR COMMUNITY'S UNLIMITED PLAY PLAYGROUND

- · Safe, smooth, spongy surfacing
- Quiet Area
- Fully ramped to the top play element
- · Specialized seating and handholds
- Slanted/graduated climbing elements
- Two Large Swing Sets
- Music Area

- · Roller and molded slides
- In ground Merry Go Round
- Parallel play
- Lots of shade
- Fun, educational play panels
- Imaginative Play
- Inclusive seats on swingset and Zip Line
- Generation Swings