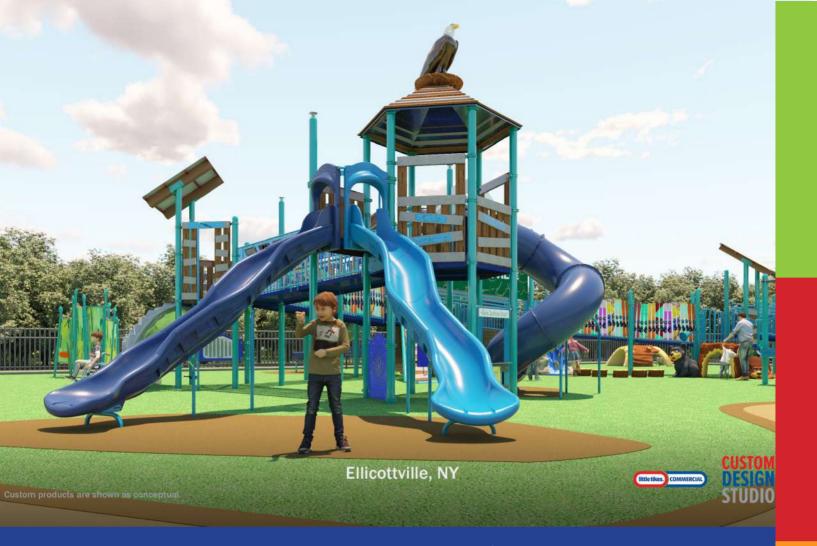

#### Ellicottville Inclusive Playground

#### in Ellicottville, New York

A UNIVERSALLY ACCESSIBLE PLAYGROUND PROJECT

To be located in Ellicottville, New York this playground will be an Unlimited Play inclusive playground — a place where limitations will be forgotten and differences are celebrated!

## YOUR COMMUNITY'S UNLIMITED PLAY PLAYGROUND

- · Safe, smooth, spongy surfacing
- Quiet Area
- Fully ramped to the top play element
- · Specialized seating and handholds
- Slanted/graduated climbing elements
- Two Large Swing Sets
- Music Area

- · Roller and molded slides
- In ground Merry Go Round
- Parallel play
- Lots of shade
- Fun, educational play panels
- Imaginative Play
- Inclusive seats on swingset and Zip Line
- Generation Swings