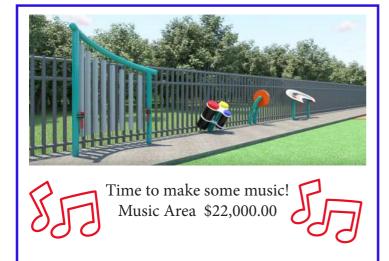

## YOUR COMMUNITY'S UNLIMITED PLAY PLAYGROUND

- · Safe, smooth, spongy surfacing
- Quiet Area
- Fully ramped to the top play element
- · Specialized seating and handholds
- Slanted/graduated climbing elements
- Two Large Swing Sets
- Music Area