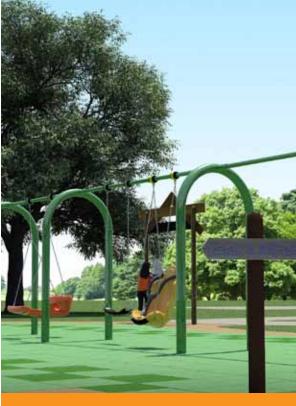

# Unlimited Play Playground

- Safe, smooth, spongy surfacing
- Ramps from bottom to top
- Transfer stations throughout
- Specialized seating and handholds
- Slanted/graduated climbing elements
- ■High back swings

- Stainless steel and molded slides
- Musical elements
- Parallel play
- Lots of shade
- Fun, educational play panels
- And much more!