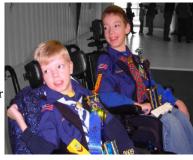

#### The Vision

Peyton & Parker Hoffman brothers, were born 14 months apart with Pelizaeus Merzbacher Disease, a neurological disease that affects the central nervous system. During their years in school the boys set a standard for inclusion. They were wheelchair dependent, incredibly smart, and very aware of their surroundings. They had a way of pulling everyone into them by just flashing a smile.

They were very present in the community. They were Cub Scouts, honorary members of the youth football team, and hosted a yearly haunted house that was very popular. Peyton unexpectedly passed away, March 19, 2010 at the age of 11. Parker remained a guiding light for his parents and older sister. Continuing to attend school, playing (with help) in the middle school band. He was an important part of the development of the York High School Animal Science Lab, and was on the adapted bowling team. He graduated in May of 2018. After a valiant battle with kidney issues and respiratory illnesses Parker 19, passed away March 16, 2019.