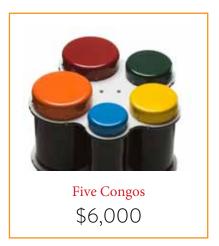

NUedge Double \$20,000

Quiet Grove \$15,000

Roller Slide \$15,000

Revolution Spinner \$10,000

Crawl Log \$8,000

Monkey Lean \$6,000

Animal Panel \$5,000

Log Slice Climber \$5,000