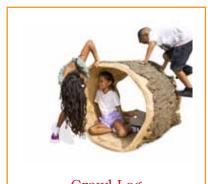

NUedge Double \$20,000

Quiet Grove \$15,000

Roller Slide \$15,000

Revolution Spinner \$10,000

Crawl Log \$8,000

Monkey Lean \$6,000

Animal Panel \$5,000

Log Slice Climber \$5,000