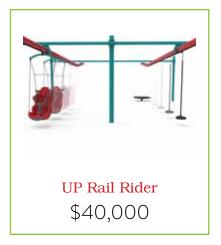

NUedge Double \$20,000

Quiet Grove \$15,000

Roller Slide \$15,000

Revolution Spinner \$10,000

Crawl Log \$8,000

Monkey Lean \$6,000

Animal Panel \$5,000

Log Slice Climber \$5,000