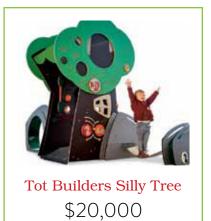

NUedge Double \$20,000

Quiet Grove \$15,000

Roller Slide \$15,000

Revolution Spinner \$10,000

Crawl Log \$8,000

Monkey Lean \$6,000

Animal Panel \$5,000

Log Slice Climber \$5,000