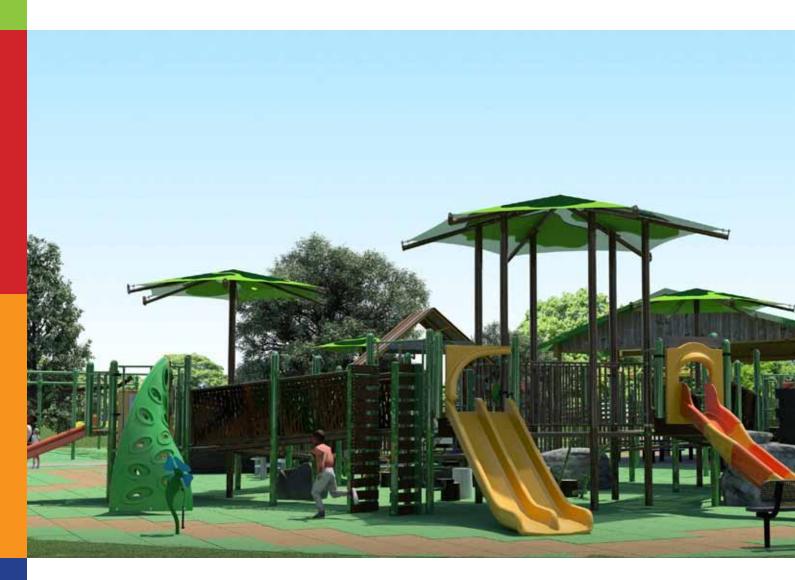

## PEYTON PARKER LANE PLAYGROUND

in YORK, NEBRASKA

A UNIVERSALLY ACCESSIBLE PLAYGROUND PROJECT

We are excited to bring a very unique all-inclusive playground to York, Nebraska. A small group of parents, public leaders, educators, and individuals with relationships with children who have been affected with disabilities have spent countless hours coming up with a Nebraska outdoor theme. Picking each piece of equipment with very specific reasons. Considering all types of disabilities and how they affect children and adults the same. The name was chosen because two sets of parents on the committee, have had sons with disabilities, and set a standard of raising them in a way that promotes inclusion in every way. And has inspired other such parents to do the same. Together they have come up with an incredible vision for this amazing playground. This playground will enhance this community for years to come!

# Unlimited Play Playground

- Safe, smooth, spongy surfacing
- Ramps from bottom to top
- Transfer stations throughout
- Specialized seating and handholds
- Slanted/graduated climbing elements
- ■High back swings

- Stainless steel and molded slides
- Musical elements
- Parallel play
- Lots of shade
- Fun, educational play panels
- And much more!