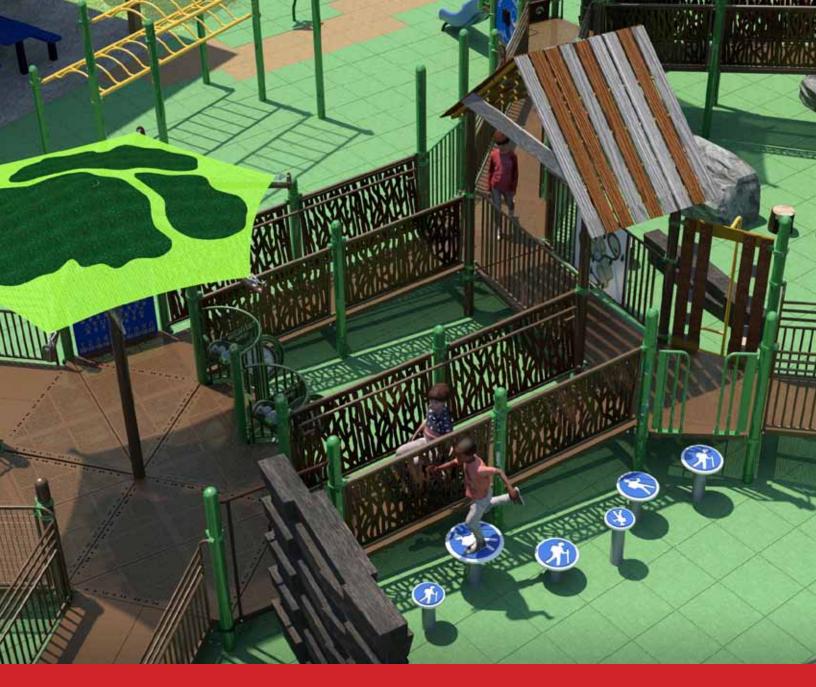

# Unlimited Play Playground

- Safe, smooth, spongy surfacing
- Ramps from bottom to top
- Transfer stations throughout
- Specialized seating and handholds
- Slanted/graduated climbing elements
- ■High back swings

- Stainless steel and molded slides
- Musical elements
- Parallel play
- Lots of shade
- Fun, educational play panels
- And much more!