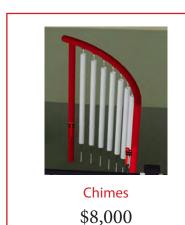

**Rail Rider** \$15,000

Roller Slide \$20,000

Tree House Pod \$5,000

Plank Climb \$3,000

Steel Seat Panel \$2,000

\$2,000

Concerto Congas \$1,000

Matching Game Panel \$1,000