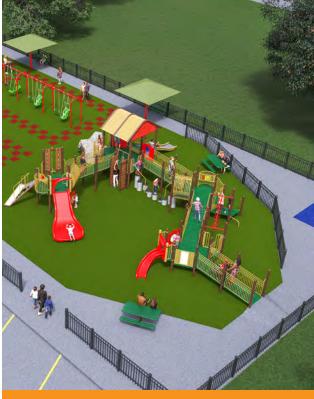

To be located in Linn, MO the Osage County Playground will be an Unlimited Play inclusive playground honoring children of all abilities — a place where limitations will be forgotten and differences are celebrated!

### **Unlimited Play Playground**

- Safe, smooth, spongy surfacing
- Ramps from bottom to top
- Transfer stations throughout
- Specialized seating and handholds
- Slanted/graduated climbing elements
- High back swings
- Saucer swings

- Stainless steel and molded slides
- Musical elements
- Parallel play
- Lots of shade
- Fun, educational play panels
- And much more!