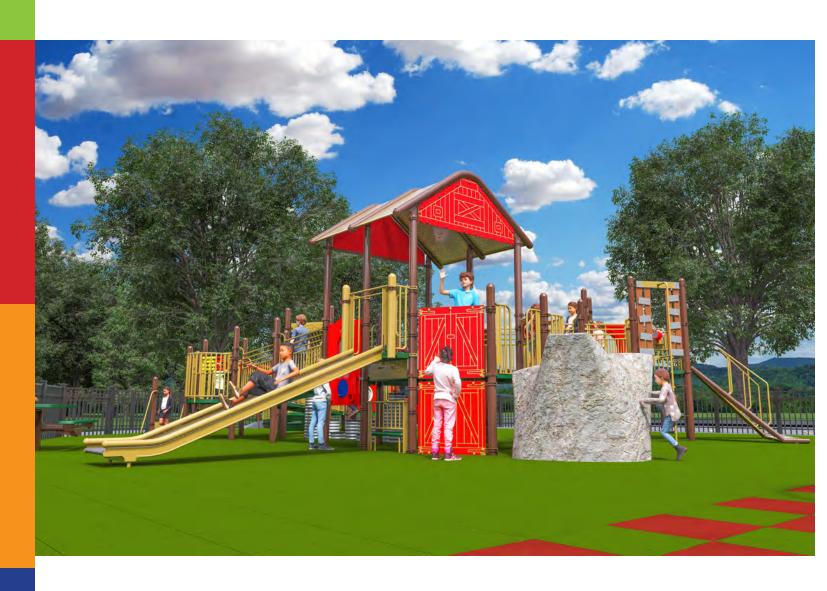

An Inclusive Playground is specifically designed to remove physical and social barriers so ALL children, with and without disabilities and/or critical illnesses, can play side by side with their peers and families.

To be located in Linn, MO the Osage County Playground will be an Unlimited Play inclusive playground honoring children of all abilities — a place where limitations will be forgotten and differences are celebrated!

### **Unlimited Play Playground**

- Safe, smooth, spongy surfacing
- Ramps from bottom to top
- Transfer stations throughout
- Specialized seating and handholds
- Slanted/graduated climbing elements
- High back swings
- Saucer swings

- Stainless steel and molded slides
- Musical elements
- Parallel play
- Lots of shade
- Fun, educational play panels
- And much more!