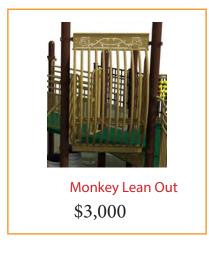

X Plank Climb \$3,000

Barn **Panel** \$2,000

Gear Reach \$1,000

Seven Station **Play Factory** \$1,000