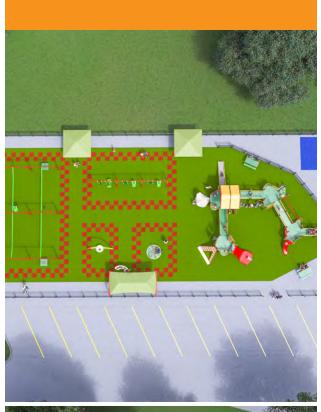

To be located in Linn, MO the Osage County Playground will be an Unlimited Play inclusive playground honoring children of all abilities — a place where limitations will be forgotten and differences are celebrated!

### **Unlimited Play Playground**

- Safe, smooth, spongy surfacing
- Ramps from bottom to top
- Transfer stations throughout
- Specialized seating and handholds
- Slanted/graduated climbing elements
- High back swings
- Saucer swings

- Stainless steel and molded slides
- Musical elements
- Parallel play
- Lots of shade
- Fun, educational play panels
- And much more!