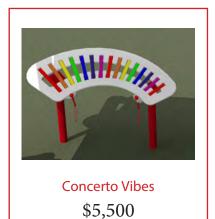

**Swing Set** \$25,000

Full Canti Shade \$10,000

Post Pyramid Shade \$5,000

\$5,000

\$3,000

**Elbow Slide** \$3,000

\$2,000

Culver Climber \$2,000