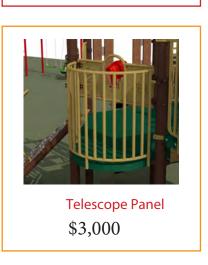

X Plank Climb \$3,000

Barn **Panel** \$2,000

Gear Reach \$1,000

Seven Station **Play Factory** \$1,000