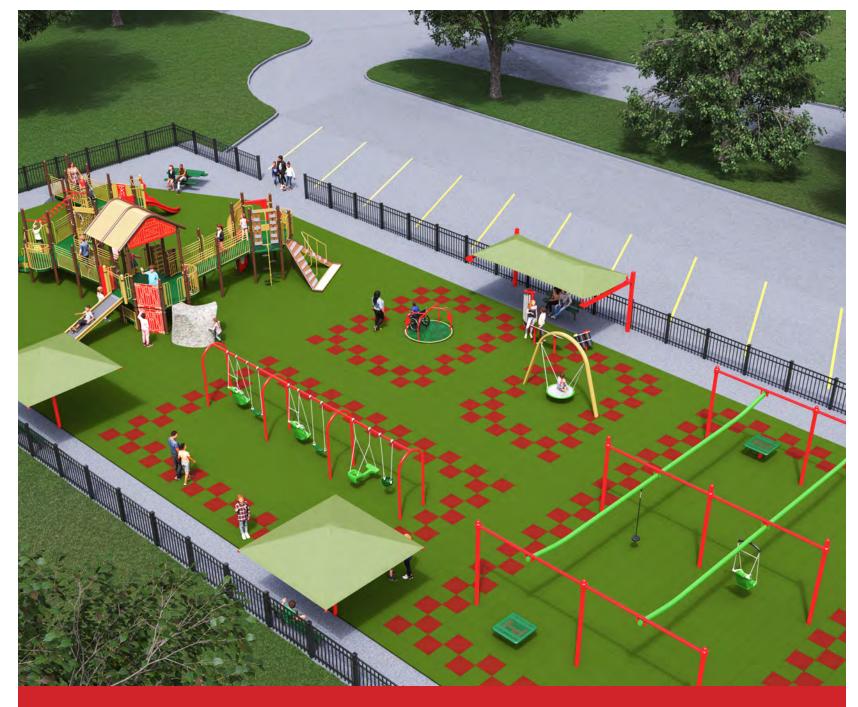

### **Unlimited Play Playground**

- Safe, smooth, spongy surfacing
- Ramps from bottom to top
- Transfer stations throughout
- Specialized seating and handholds
- Slanted/graduated climbing elements
- High back swings
- Saucer swings

- Stainless steel and molded slides
- Musical elements
- Parallel play
- Lots of shade
- Fun, educational play panels
- And much more!

### Join us in the efforts to build this universally accessible playground.

Your generous support will enable ALL children and caregivers of all abilities the opportunity to experience the joys and benefits of play. This destination playground will truly impact ten thousand people each year.